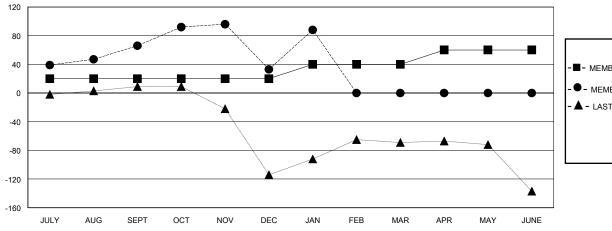

## GOALS AND ACTUAL MEMBERS CUMULATIVE

| - 🔳 - | MEMBER GROWTH NET GOAL |  |
|-------|------------------------|--|
| _     | WEWDER CROWNING COME   |  |

- ■ - MEMBER GROWTH ACTUAL

- ▲ - LAST YEAR MEMBERSHIP ACTUAL