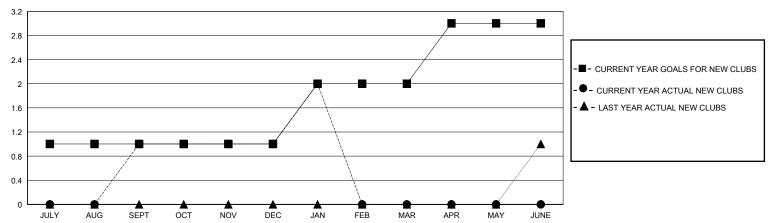

| 1           | 1             | JULY/AUG/SEPT         | 20                     | 96                      | 16                                                 |  |
| OCT/NOV/DEC   | 0             | 0           | 3             | OCT/NOV/DEC           | 0                      | 52                      | 84                                                 |  |
| JAN/FEB/MAR   | 1             | 1           | 1             | JAN/FEB/MAR           | 20                     | 61                      | 5                                                  |  |
| APR/MAY/JUNE  | 1             | 0           | 0             | APR/MAY/JUNE          | 20                     | 0                       | 0                                                  |  |

## GOALS AND ACTUAL NEW CLUBS CUMULATIVE



## GOALS AND ACTUAL MEMBERS CUMULATIVE



| - 🔳 - | MEMBER GROWTH NET GOAL |  |
|-------|------------------------|--|
| _     | WEWDER CROWNING COME   |  |

- ■ - MEMBER GROWTH ACTUAL

- ▲ - LAST YEAR MEMBERSHIP ACTUAL

Results as of: 1/31/2024

|                  |     |                                | -                               |              |     |
|------------------|-----|--------------------------------|---------------------------------|--------------|-----|
| DROPPED CLUBS: 5 |     | 31 CLUBS OF 73 ADDED 1 OR MORE | GENDER DISTRIBUTION             |              |     |
|                  |     | NEW MEMBERS                    | MALE                            | 761 (54.47%) |     |
|                  |     |                                | FEMALE